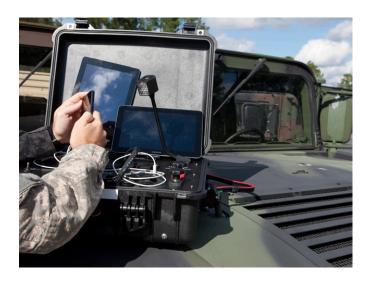

#### Powerful

The 24VDC PDM (Power Distribution Module) Plus is a power distribution system that provides energy for USB, CLA, and terminal-post devices. The PDM is capable of powering or recharging multiple 5 V, 12 V, and 24 VDC appliances simultaneously through a variety of receptacles on its faceplate. The PDM Plus also has a built-in, pure sine wave inverter to supply 120 VAC to power appliances up to 250 watts.

#### **Simple**

The PDM Plus requires a connection to a 12 VDC or 24 VDC battery to function. Simply use the Inter-Connect Cable to connect to any Solar Stik, Power Hub, PRO-Verter, Power Pak, or Expander Pak.

#### **Features**

- Compatible with 5 V, 12 V, 24 VDC, and 120 VAC appliances
- Powers USB, CLA, and terminal-post devices
- Durable and water-resistant
- Lightweight
- Plug & Play