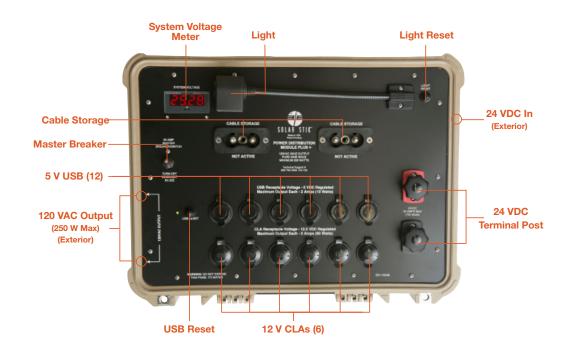

#### Powerful

The 24VDC PDM (Power Distribution Module) Plus is a power distribution system that provides energy for USB, CLA, and terminal-post devices. The PDM is capable of powering or recharging multiple 5 V, 12 V, and 24 VDC appliances simultaneously through a variety of receptacles on its faceplate. The PDM Plus also has a built-in, pure sine wave inverter to supply 120 VAC to power appliances up to 250 watts.

#### **Features**

- Compatible with 5 V, 12 V, 24 VDC, and 120 VAC appliances
- Powers USB, CLA, and terminal-post devices
- Durable and water-resistant
- Lightweight
- Plug & Play

## 24VDC PDM Plus

Item # 20-0403305

| General           |                                                                 |
|-------------------|-----------------------------------------------------------------|
| Operating Voltage | 21.0–29.0 VDC                                                   |
| Features          | 5-watt flexible light with interchangeable red and clear lenses |
| User Interface    | Voltage meter                                                   |
| Case              | Pelican 1520 case                                               |
| Warranty          | 1-year materials and workmanship                                |

| Connections        |                                                             |
|--------------------|-------------------------------------------------------------|
| 5-15R              | (2) 120 VAC (up to 250 W)                                   |
| Post Terminal      | (1) Interior 24 V post terminals with ergonomic twist knobs |
| CLA                | (6) 12 VDC                                                  |
| USB                | (12) 5 VDC                                                  |
| Inter-Connect Port | (1) Exterior 24 VDC                                         |

| Safety   |                                                                                                                                         |
|----------|-----------------------------------------------------------------------------------------------------------------------------------------|
| Breakers | <ul> <li>- 50 A master circuit breaker</li> <li>- USB reset</li> <li>- CLA reset</li> <li>- Light reset</li> <li>- VAC reset</li> </ul> |