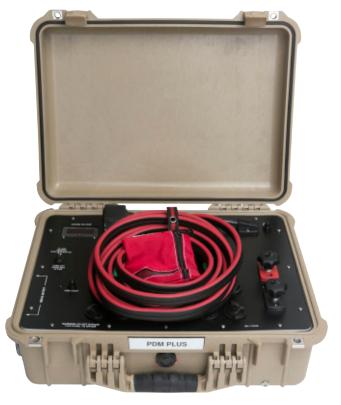

### 24VDC PDM Plus

Item # 20-0403305

#### Powerful

The 24VDC PDM (Power Distribution Module) Plus is a power distribution system that provides energy for USB, CLA, and terminal-post devices. The PDM is capable of powering or recharging multiple 5 V, 12 V, and 24 VDC appliances simultaneously through a variety of receptacles on its faceplate. The PDM Plus also has a built-in, pure sine wave inverter to supply 120 VAC to power appliances up to 250 watts.

## 24VDC PDM Plus

Item # 20-0403305

| General           |                                                                 |
|-------------------|-----------------------------------------------------------------|
| Operating Voltage | 21.0–29.0 VDC                                                   |
| Features          | 5-watt flexible light with interchangeable red and clear lenses |
| User Interface    | Voltage meter                                                   |
| Case              | Pelican 1520 case                                               |
| Warranty          | 1-year materials and workmanship                                |

| Connections        |                                                             |
|--------------------|-------------------------------------------------------------|
| 5-15R              | (2) 120 VAC (up to 250 W)                                   |
| Post Terminal      | (1) Interior 24 V post terminals with ergonomic twist knobs |
| CLA                | (6) 12 VDC                                                  |
| USB                | (12) 5 VDC                                                  |
| Inter-Connect Port | (1) Exterior 24 VDC                                         |