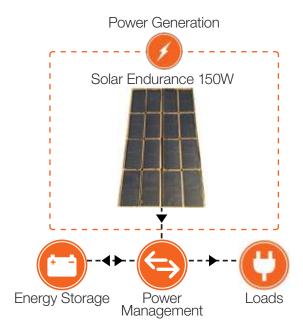

## Solar Endurance 150W

Item # TBD

## **Lightweight and Rugged Power**

The Solar Endurance 150 W Panel is a mono-crystalline, glass-free solar panel kit that is specialized for ease of portability in austere environments. Its expertly engineered simplicity optimizes set-up times and integration versatility; with intuitive SAE Connectors, the Solar Endurance eliminates the need for redundant cable accessories and connector snagging while maintaining a small enough footprint to fit in an assault pack or ruck. The 150-watt, 17-volt output means you can power and charge a myriad of end-user devices such as radios, sensors, and batteries. Additionally, the Solar Endurance has best-in-class shade tolerance, allowing for use in virtually any environment.

## **Features**

- ~1.5 kWh of daily power generation\*
- Mono-crystalline panels
  - Foldable form factor
  - o Performance in low-light conditions
- Minimal deployment footprint
- Lightweight construction and foldable for ease of deployment and storage
- Glass-free panels
- Non-stick surface resists soiling/wipes clean
- Non-reflective surface maximixes light capture and reduces visibility
- Weather resistant