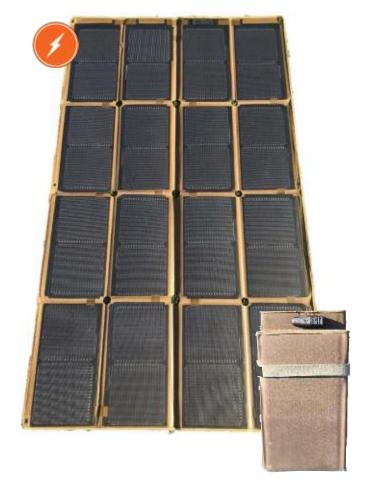

## Solar Endurance 150W

Item # TBD

## **Lightweight and Rugged Power**

The Solar Endurance 150 W Panel is a mono-crystalline, glass-free solar panel kit that is specialized for ease of portability in austere environments. Its expertly engineered simplicity optimizes set-up times and integration versatility; with intuitive SAE Connectors, the Solar Endurance eliminates the need for redundant cable accessories and connector snagging while maintaining a small enough footprint to fit in an assault pack or ruck. The 150-watt, 17-volt output means you can power and charge a myriad of end-user devices such as radios, sensors, and batteries. Additionally, the Solar Endurance has best-in-class shade tolerance, allowing for use in virtually any environment.

| Connections |         |
|-------------|---------|
| Output(s)   | (1) SAE |

| Environmental      |      |
|--------------------|------|
| Ingress Protection | IP67 |

| Weights and Dimensions (L x W x H) |                                                                                                                    |
|------------------------------------|--------------------------------------------------------------------------------------------------------------------|
| Solar Panel Weight                 | 6.8 lb (3.08 kg)                                                                                                   |
| Solar Panel Dimensions             | Folded:15.0 x 8.0 x 1.5 in (38.1 x 20.32 x 3.81 cm)<br>Deployed: 56.1 x 32.4 x 0.75 in (142.5 x 82.296 x 1.905 cm) |